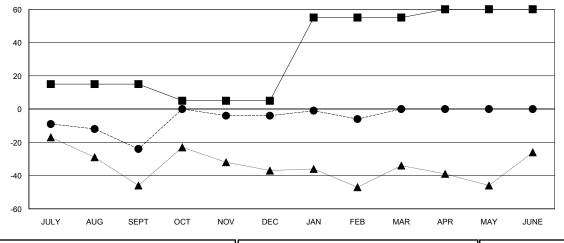

# GMT: MICHAEL MOLENDA LOCATIO

RESULTS FOR 2017-2018

NEW CLUBS

NEW CLUB GOAL

| LOCATION M | IINNESOTA | ١ |
|------------|-----------|---|
|------------|-----------|---|

|   |                       | Mei                       | mbers                   |                                              |
|---|-----------------------|---------------------------|-------------------------|----------------------------------------------|
| ╽ | RESULTS FOR 2017-2018 |                           |                         |                                              |
|   | QUARTER               | MEMBER GROWTH NET<br>GOAL | MEMBER GROWTH<br>ACTUAL | DROPPED MEMBERS ACTUAL (including transfers) |
|   | JULY/AUG/SEPT         | 15                        | 19                      | 39                                           |
| ı | OCT/NOV/DEC           | -10                       | 68                      | 47                                           |
| l | JAN/FEB/MAR           | 50                        | 29                      | 29                                           |
| l | APR/MAY/JUNE          | 5                         | 0                       | 0                                            |

### GOALS AND ACTUAL MEMBERS CUMULATIVE

| ■ - MEMBER GROWTH NET GOAL      |  |
|---------------------------------|--|
| MEMBER GROWTH ACTUAL            |  |
| ▲ - LAST YEAR MEMBERSHIP ACTUAL |  |

| DROPPED CLUBS: 0 |     |
|------------------|-----|
| DROPPED MEMBERS  |     |
| DECEASED         | 14  |
| CLUB CANCELLED   | 0   |
| OTHER            | 101 |
| TOTAL            | 115 |