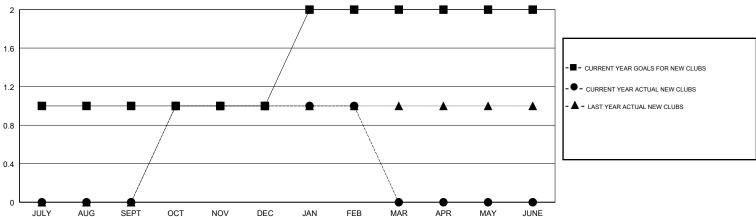

# GMT: MICHAEL MOLENDA LOCATIO

RESULTS FOR 2017-2018

NEW CLUBS

NEW CLUB GOAL

| LOCATION M | IINNESOTA | ١ |
|------------|-----------|---|
|------------|-----------|---|

|   |                       | Mei                       | mbers                   |                                              |
|---|-----------------------|---------------------------|-------------------------|----------------------------------------------|
| ╽ | RESULTS FOR 2017-2018 |                           |                         |                                              |
|   | QUARTER               | MEMBER GROWTH NET<br>GOAL | MEMBER GROWTH<br>ACTUAL | DROPPED MEMBERS ACTUAL (including transfers) |
|   | JULY/AUG/SEPT         | 15                        | 19                      | 39                                           |
| ı | OCT/NOV/DEC           | -10                       | 68                      | 47                                           |
| l | JAN/FEB/MAR           | 50                        | 29                      | 29                                           |
| l | APR/MAY/JUNE          | 5                         | 0                       | 0                                            |

## GOALS AND ACTUAL NEW CLUBS CUMULATIVE

DROPPED CLUBS

0